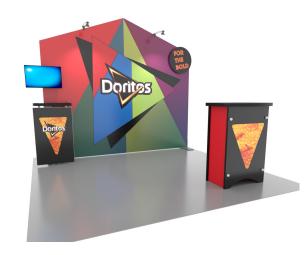

Graphic Template 10 x 10 Inline Exhibit

Backwall with Flat Arched Panel, Rectangular Panel - SEG Graphics

NOTE: All Raster Art (jpg, tiff,psd, png, etc.) must be at least 100 dpi at print size.

Standard kits are often customized. Please check with Customer Service to ensure that this template matches your specific job.

Page 1 9.2021

Graphic Template Backwall Workstation – Direct Print Graphic

SYM-402

Image Area 22" W x 35" H

Direct Print Graphic

NOTE: All Raster Art (jpg, tiff,psd, png, etc.) must be at least 100 dpi at print size.

Standard kits are often customized. Please check with Customer Service to ensure that this template matches your specific job.

Page 2 9.2021

Graphic Template
Backwall Workstation Countertop – Vinyl Graphics