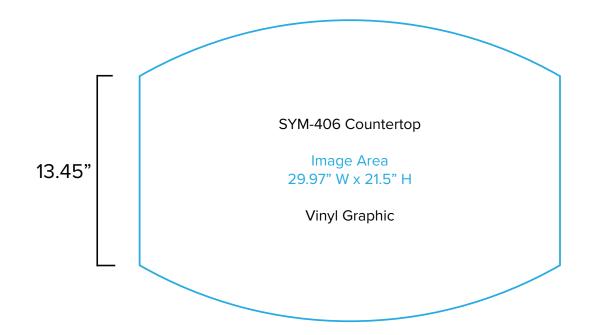

Standard kits are often customized. Please check with Customer Service to ensure that this template matches your specific job.

Page 2 9.2021

Graphic Template
Backwall Workstation Countertop – Vinyl Graphics

Graphics **NOT** included in base price. Please request pricing.

NOTE: All Raster Art (jpg, tiff,psd, png, etc.) must be at least 100 dpi at print size.

Standard kits are often customized. Please check with Customer Service to ensure that this template matches your specific job.