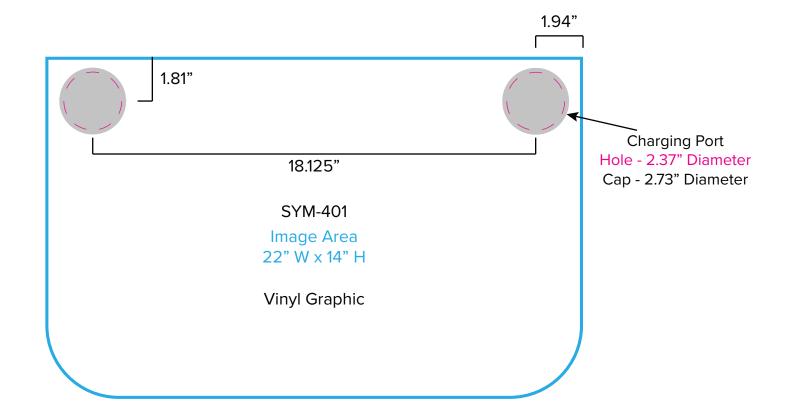

Standard kits are often customized. Please check with Customer Service to ensure that this template matches your specific job.

Page 2 9.2021

Graphic Template
Backwall Workstation Countertop – Vinyl Graphics

Graphics **NOT** included in base price. Please request pricing.

NOTE: All Raster Art (jpg, tiff,psd, png, etc.) must be at least 100 dpi at print size.

Standard kits are often customized. Please check with Customer Service to ensure that this template matches your specific job.