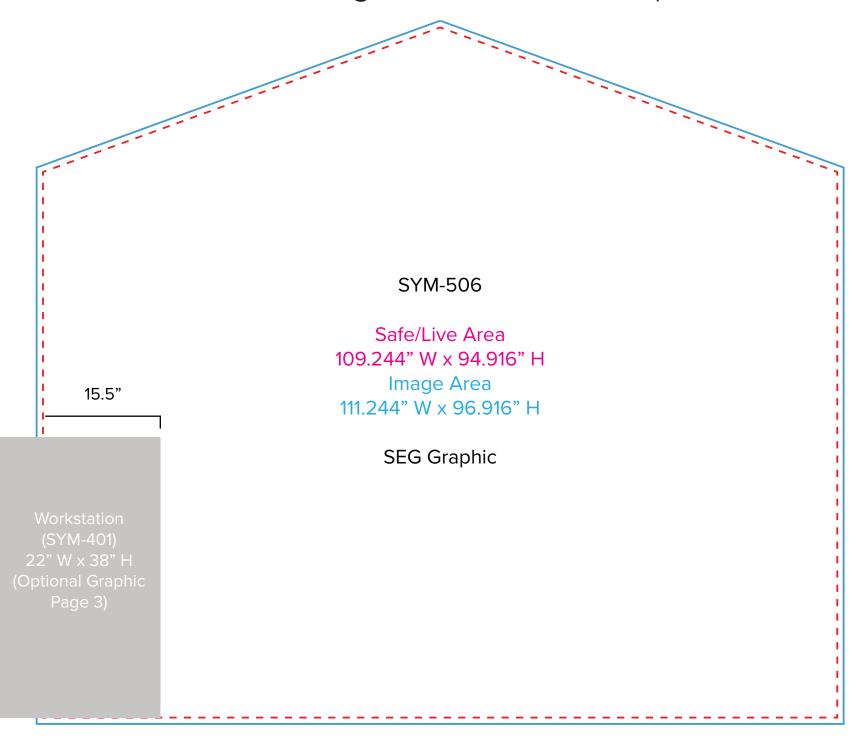

Graphic Template 10 x 10 Inline Exhibit

Backwall with Flat Arched Panel, Rectangular Panel - SEG Graphics

NOTE: All Raster Art (jpg, tiff,psd, png, etc.) must be at least 100 dpi at print size.

Standard kits are often customized. Please check with Customer Service to ensure that this template matches your specific job.